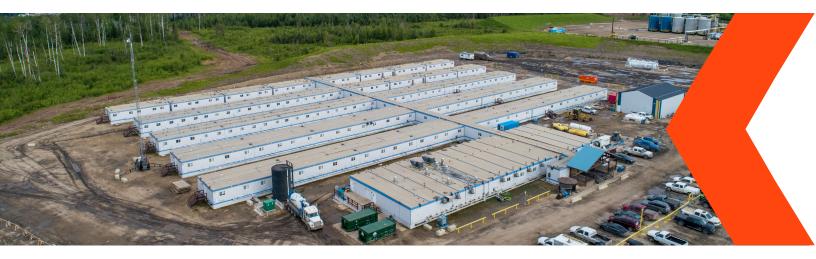

### **Overview**

Conveniently located off Highway 40 south of Grande Prairie, Musreau Lodge is ideal for companies looking to minimize travel logistics and costs through accommodations that are convenient to their project site.

A Horizon North-owned and operated Open Lodge, Musreau features 120 executive style rooms and 228 junior executive rooms, as well as three nutritious meals prepared each day by our chefs on site.